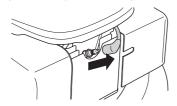

#### Adjusting the cutting height

Shut down the engine before changing the cutting height.

Set the cutting height using the cutting height control on the right-hand side of the lawn mower.

On lawn mowers with the type designation M48 Pro, proceed as follows:

 To raise the cutting height move the lever to the left and then forward.

 To lower the cutting height move the lever to the left and then backward.

On lawn mowers with the type designation M53 S Pro, proceed as follows:

 To lower the cutting height move the lever to the left and then forward.

 To raise the cutting height move the lever to the left and then backward.

Do not set the cutting height too low as there is a risk that the cutters might hit slopes with unevenness.